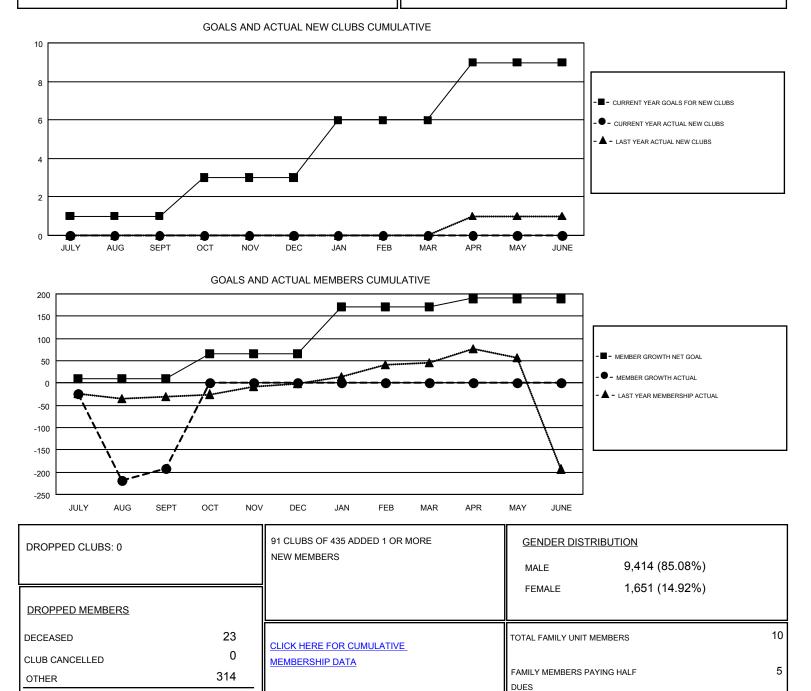

## GMT: JOOST PAIJMANS

| Clubs                 |               |           |               | Members               |                           |                         |                                                    |
|-----------------------|---------------|-----------|---------------|-----------------------|---------------------------|-------------------------|----------------------------------------------------|
| RESULTS FOR 2018-2019 |               |           |               | RESULTS FOR 2018-2019 |                           |                         |                                                    |
| QUARTER               | NEW CLUB GOAL | NEW CLUBS | DROPPED CLUBS | QUARTER               | MEMBER GROWTH NET<br>GOAL | MEMBER GROWTH<br>ACTUAL | DROPPED<br>MEMBERS ACTUAL<br>(including transfers) |
| JULY/AUG/SEPT         | 1             | 0         | 0             | JULY/AUG/SEPT         | 10                        | 183                     | 337                                                |
| OCT/NOV/DEC           | 2             | 0         | 0             | OCT/NOV/DEC           | 55                        | 0                       | 0                                                  |
| JAN/FEB/MAR           | 3             | 0         | 0             | JAN/FEB/MAR           | 105                       | 0                       | 0                                                  |
| APR/MAY/JUNE          | 3             | 0         | 0             | APR/MAY/JUNE          | 20                        | 0                       | 0                                                  |